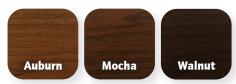

#### **Distinct Finish Woodtone Options** Dual direction oak woodgrain patterns run vertical between the embossed panels and

vertical between the embossed panels and horizontal with the rails to deliver a distinct, true grain appearance.

The swatches shown on monitors and printed materials may vary from the actual color. For a true representation of the color, visit your local Raynor Dealer. Woodtones available on select panel types.