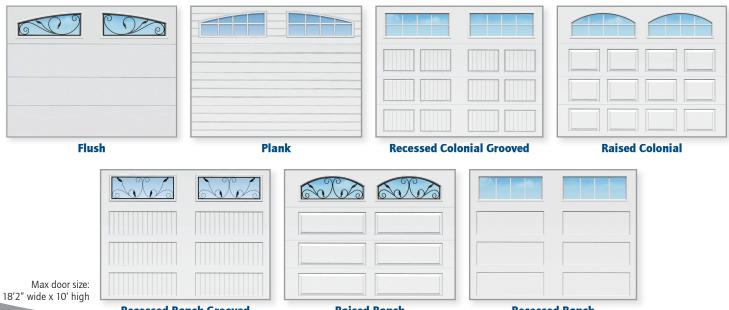

# Pick your **PANEL**

Recessed Ranch Grooved

**Raised Ranch** 

**Recessed Ranch** 