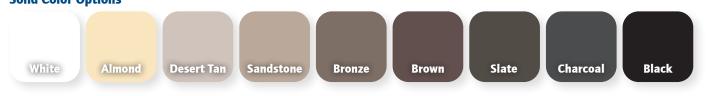

# Pick your **COLOR**\* Solid Color Options

The swatches shown on monitors and printed materials may vary from the actual color. For a true representation of the color, visit your local Raynor Dealer. Woodtones available on select panel types.

Black and charcoal colored steel doors come standard with a Cool Chemistry" paint finish to protect from extreme heat. For environments where extreme heat and sunlight exposures are constant, black and charcoal colors are not recommended. \* Please reference Aspen brochure for complete color/panel availability.