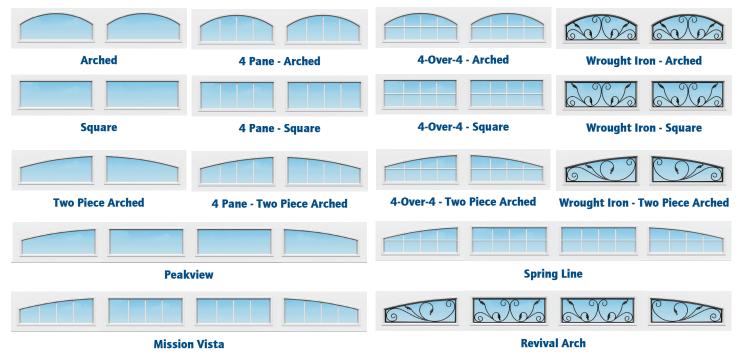

# Pick your **WINDOW**

All options available as one or two car configuration.

# Pick your **GLASS**

All of our AP200LV windows are tightly sealed and insulated to keep the elements out of your garage. Choose from either clear, obscure or satin glass styles.

Clear