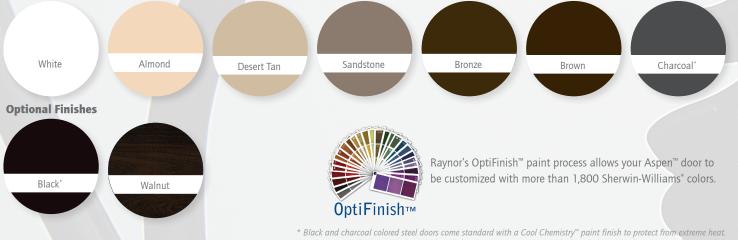

## **Pick Your Color**

Start creating a beautiful, customized garage door design that fits your style by selecting from one of our many color options below. Deep, distinct embossing creates a sharp and detailed looking garage door. Classic, or contemporary, our doors look high definition.

#### **Standard Colors**

For environments where extreme heat and sunlight exposures are constant, black and charcoal colors are not recommended.