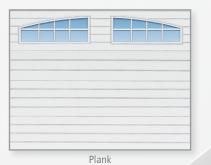

## Pick Your Panel C

All panel styles available as one or two car configurations.

| 600 |  |
|-----|--|
|     |  |
|     |  |
|     |  |

Flush

| 6000   | 6000  |
|--------|-------|
|        |       |
|        |       |
|        |       |
| Raised | Ranch |

Recessed Ranch Carriage House Grooved

Raised Colonial

Recessed Colonial Carriage House Grooved

Max door size: 18'2" wide x 10' high (available in 1/8" door width increments)