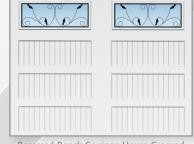

### **Pick Your Glass**

All of our LuxeVue<sup>™</sup> windows are tightly sealed and insulated to keep the elements out of your garage. Choose from either clear, or obscure, glass styles.

AP200LV Sandstone Recessed Ranch with Peakview Windows

Recessed Ranch Carriage House Grooved

Raised Colonial

Recessed Colonial Carriage House Grooved

Max door size: 18'2" wide x 10' high (available in 1/8" door width increments)