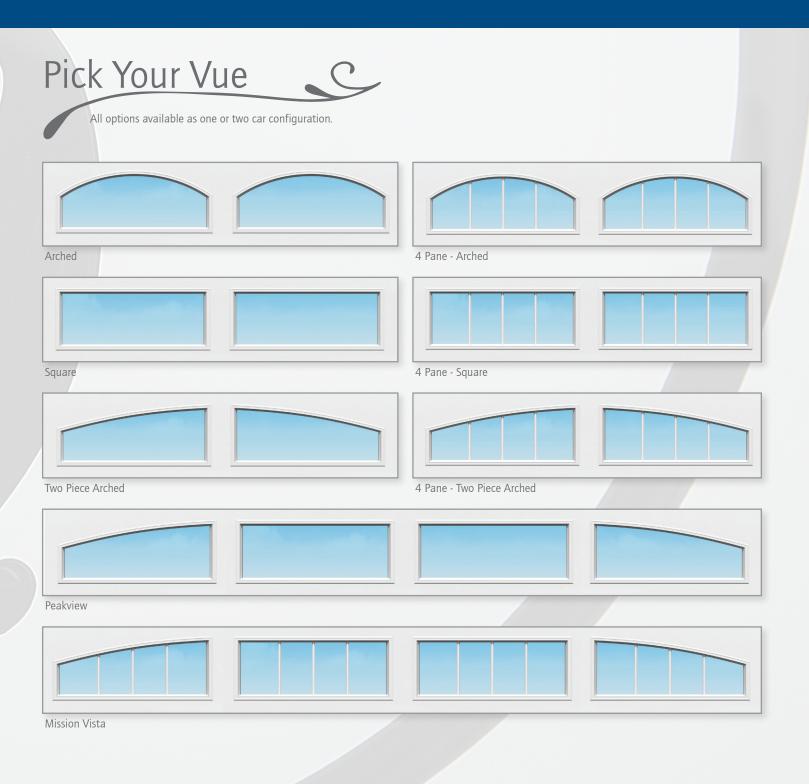

line with a dramatically larger top window section to create a beautiful door with stunning curb appeal.

## **Pick Your Color**

Start creating a beautiful, customized garage door design that fits your style by selecting from one of our many color options below. Deep, distinct embossing creates a sharp and detailed looking garage door. Classic, or contemporary, our doors look high definition.

#### **Standard Colors**



For environments where extreme heat and sunlight exposures are constant, black and charcoal colors are not recommended.

### **Pick Your Glass**

All of our LuxeVue<sup>™</sup> windows are tightly sealed and insulated to keep the elements out of your garage. Choose from either clear, or obscure, glass styles.







AP200LV Sandstone Recessed Ranch with Peakview Windows







## Pick Your Panel C

All panel styles available as one or two car configurations.

| 600 |  |
|-----|--|
|     |  |
|     |  |
|     |  |

Flush



| 6000   | 6000  |
|--------|-------|
|        |       |
|        |       |
|        |       |
| Raised | Ranch |



Recessed Ranch Carriage House Grooved

Raised Colonial



Recessed Colonial Carriage House Grooved

Max door size: 18'2" wide x 10' high (available in 1/8" door width increments)

#### **Upgrade Your Vue and See the Difference!**



## Professional Installation and Service

When you select Raynor, you're not just getting a superior garage door - you're also getting professional garage door installation and service expertise.

Every Raynor garage door is installed by a trained Raynor professional. And that means added benef