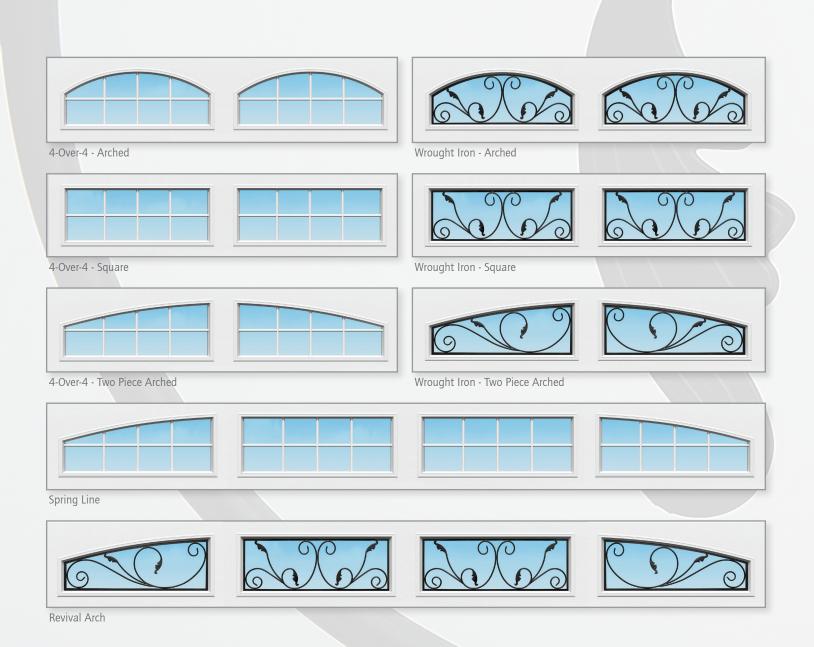

ne with a dramatically larger top window section to create a beautiful door with stunning curb appeal.

## **Pick Your Color**

Start creating a beautiful, customized garage door design that fits your style by selecting from one of our many color options below. Deep, distinct embossing creates a sharp and detailed looking garage door. Classic, or contemporary, our doors look high definition.

#### **Standard Colors**



For environments where extreme heat and sunlight exposures are constant, black and charcoal colors are not recommended.

### **Pick Your Glass**

All of our LuxeVue<sup>™</sup> windows are tightly sealed and insulated to keep the elements out of your garage. Choose from either clear, or obscure, glass styles.







AP200LV Sandstone Recessed Ranch with Peakview Windows







## Pick Your Panel C

All panel styles available as one or two car configurations.

| 600 |  |
|-----|--|
|     |  |
|     |  |
|     |  |

Flush



| 6000   | 6000  |
|--------|-------|
|        |       |
|        |       |
|        |       |
| Raised | Ranch |



Recessed Ranch Carriage House Grooved

Raised Colonial



Recessed Colonial Carriage House Grooved

Max door size: 18'2" wide x 10' high (available in 1/8" door width increments)

#### **Upgrade Your Vue and See the Difference!**



## Professional Installation and Service

When you select Raynor, you're not just getting a superior garage door - you're also getting professional garage door installation and service expertise.

Every Raynor garage door is installed by a trained Raynor professional. And that means added benefit