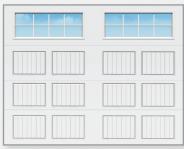

## Pick Your Panel C

All panel styles available as one or two car configurations.

| 600 |  |
|-----|--|
|     |  |
|     |  |
|     |  |

Flush

| 6000   | 6000  |
|--------|-------|
|        |       |
|        |       |
|        |       |
| Raised | Ranch |

Recessed Ranch Carriage House Grooved

Raised Colonial

Recessed Colonial Carriage House Grooved

Max door size: 18'2" wide x 10' high (available in 1/8" door width increments)