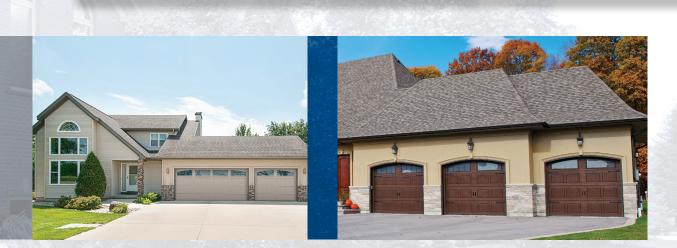

# ELEGANT STYLE

## AP200LV LuxeVue<sup>™</sup> MAJESTIC VIEWS

The **AP2OOLV LuxeVue** door by Raynor<sup>®</sup> combines all of the aesthetic design options of our Aspen<sup>™</sup> Series line with a dramatically larger top window section to create a beautiful door with stunning curb appeal.