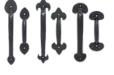

#### Love your handles.

Transform your door to a beautiful reproduction of the past by adding decorative hardware elements with the look and feel of hand-forged wrought iron.

\* See dealer for complete decorative hardware options.