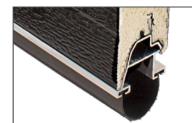

3" (76mm) arctic-grade bottom weather seal helps protect your garage from the elements.

#### Weather the storms.

Built to withstand many different weather conditions, our doors have a continuous polyurethane insulated core, arctic-grade bottom seal and dual-seal section joints to help reduce air flow and lower your energy costs.

#### Built to last.

Door sections are constructed from highstrength, rust-resistant galvanized steel coated with a baked-on polyester paint finish, ensuring a durable and long-lasting door.