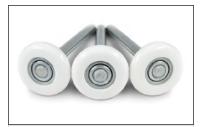

11 Ball bearing rollers ensure years of smooth and quiet operation.

Patented commercial-grade linear-type hinges have the highest strength-to-weight ratio in the industry.

Section joints have a dual seal, ensuring a tight fit and reducing air flow.