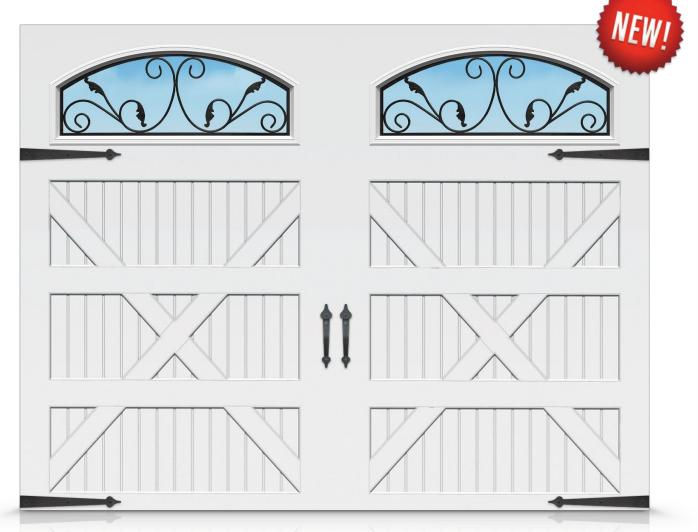

## **Briarcrest** Series

Carriage house doors with extra-large windows

### Extra large windows with carriage house style.

A 24" (610mm) top section showcases exquisite window options in a wide selection of carriage house panel styles. Whether you choose the old-world craftsmanship of the Wrought Iron or the classic simplicity of Grid or Clear, the view has just improved. Choose one of seven colors to compliment your home's exterior and customize with decorative hardware options. The perfect balance between exceptional beauty and enduring quality, a Briarcrest XL garage door will transform your home from ordinary, to extraordinary.