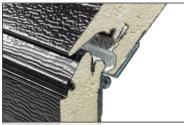

Tamper-resistant cable attachment cannot be released under tension, helping to prevent accidental injury.

Patented finger-protection system helps prevent fingers from getting pinched between section joints, inside and out

3" (76mm) arctic-grade bottom weather seal helps protect your garage from the elements.