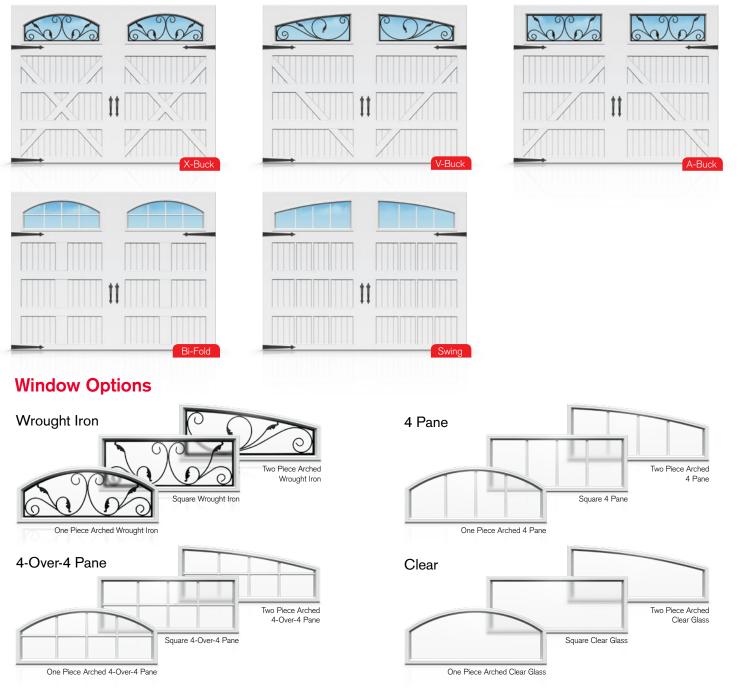

### **Panel Choices**

### Extra large windows with carriage house style.

A 24" (610mm) top section showcases exquisite window options in a wide selection of carriage house panel styles. Whether you choose the old-world craftsmanship of the Wrought Iron or the classic simplicity of Grid or Clear, the view has just improved. Choose one of seven colors to compliment your home's exterior and customize with decorative hardware options. The perfect balance between exceptional beauty and enduring quality, a Briarcrest XL garage door will transform your home from ordinary, to extraordinary.