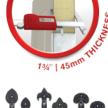

#### Strength in numbers.

An insulated core ensures a strong, longlasting door and provides an R value of 16 for exceptional thermal resistance.